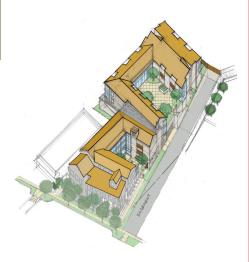

## **Service Enriched Community for Seniors to Age in Place**

**DESCRIPTION** Belle Terre is a 46-unit development of new affordable senior rental housing in downtown Lafayette. The development includes one building with a two-story element along Mt. Diablo Boulevard that steps up to three-stories. A gracious front porch wraps around the building's Mt. Diablo frontage and along the eastern side of the building, providing a welcoming residential appearance. Garage parking is located under a podium towards the back of the development. Belle Terre incorporates specifically designed features to address aging in place. The site plan includes an outdoor patio and tenant gardens area, providing comfortable space for group social and recreational interaction.

## **DESIGN FEATURES**

- Parking garage under podium
- All units and public spaces are designed to be wheelchair accessible/adaptable
- Community room, formal garden and common area on each floor
- Computer lab, two informal sunrooms and a 2,520 sq. ft. exterior courtyard with raised planters for gardening
- Building located on site to maximize the quality and quantity of open space
- Design addresses resident needs as they age in place, such as decreased mobility/ sight, safe ambulating and wayfinding of residents