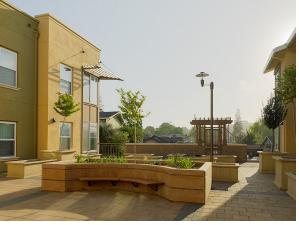

## **Service Enriched Community for Seniors to Age in Place**

**DESCRIPTION** Belle Terre is a 46-unit development of new affordable senior rental housing in downtown Lafayette. The development includes one building with a two-story element along Mt. Diablo Boulevard that steps up to three-stories. A gracious front porch wraps around the building's Mt. Diablo frontage and along the eastern side of the building, providing a welcoming residential appearance. Garage parking is located under a podium towards the back of the development. Belle Terre incorporates specifically designed features to address aging in place. The site plan includes an outdoor patio and tenant gardens area, providing comfortable space for group social and recreational interaction.

## **DESIGN FEATURES**

- Parking garage under podium
- All units and public spaces are designed to be wheelchair accessible/adaptable
- Community room, formal garden and common area on each floor
- Computer lab, two informal sunrooms and a 2,520 sq. ft. exterior courtyard with raised planters for gardening
- Building located on site to maximize the quality and quantity of open space
- Design addresses resident needs as they age in place, such as decreased mobility/ sight, safe ambulating and wayfinding of residents