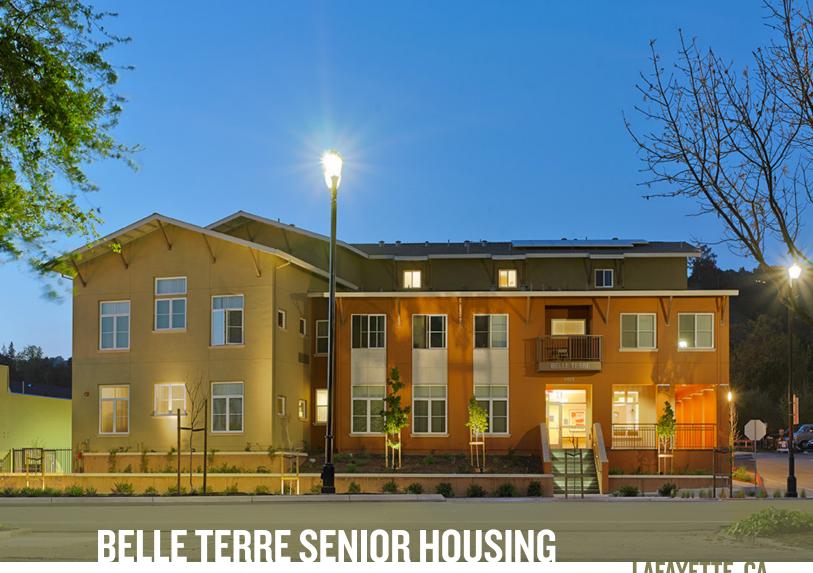

## **Service Enriched Community for Seniors to Age in Place**

**DESCRIPTION** Belle Terre is a 46-unit development of new affordable senior rental housing in downtown Lafayette. The development includes one building with a two-story element along Mt. Diablo Boulevard that steps up to three-stories. A gracious front porch wraps around the building's Mt. Diablo frontage and along the eastern side of the building, providing a welcoming residential appearance. Garage parking is located under a podium towards the back of the development. Belle Terre incorporates specifically designed features to address aging in place. The site plan includes an outdoor patio and tenant gardens area, providing comfortable space for group social and recreational interaction.

LAFAYETTE, CA