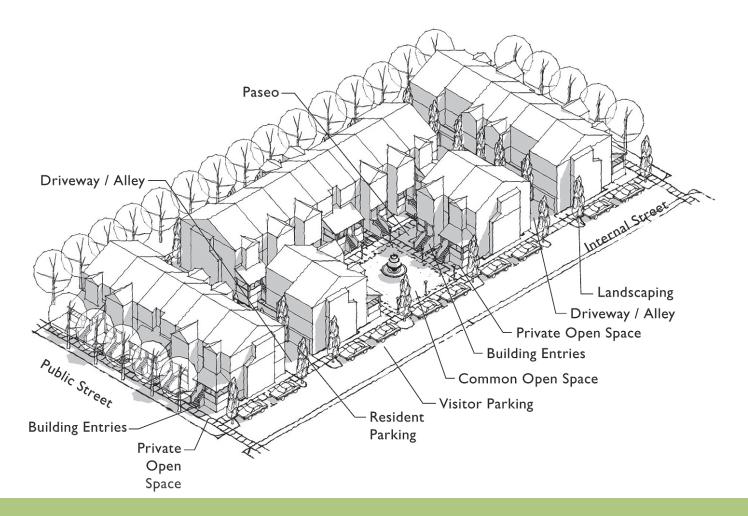

# **Rowhouse and Multi-Family Design Guidelines**

**DESCRIPTION** VMWP has developed zoning standards and design guidelines for rowhouse and multi-family developments in the City of Mountain View. The regulations and guidelines will establish a hierarchy of streets, pathways and open spaces to organize development and building relationships, and provide guidance for character-defining architectural and site planning elements.

**ROWHOUSE DG'S** Rowhouses have become an increasingly popular form of housing in Mountain View over the past decade. The purpose of the Rowhouse Guidelines is to achieve high-quality living environments that seamlessly integrate into the existing neighborhood and expand housing opportunities.

#### **DESIGN FEATURES**

- Maintain an appropriate scale and pattern of development that is compatible with existing neighborhoods and fosters social interaction
- Establish standards and guidelines that foster creation of residential neighborhoods with automobile, bicycle and pedestrian connections; opportunities for neighbors to meet neighbors; and a strong sense of community
- Facilitates the design of quality housing within a framework that promotes creativity