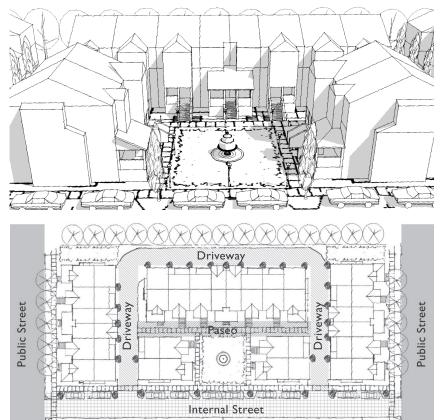

# **Rowhouse and Multi-Family Design Guidelines**

**DESCRIPTION** VMWP has developed zoning standards and design guidelines for rowhouse and multi-family developments in the City of Mountain View. The regulations and guidelines will establish a hierarchy of streets, pathways and open spaces to organize development and building relationships, and provide guidance for character-defining architectural and site planning elements.

#### **DESIGN FEATURES**

- Maintain an appropriate scale and pattern of development that is compatible with existing neighborhoods and fosters social interaction
- Establish standards and guidelines that foster creation of residential neighborhoods with automobile, bicycle and pedestrian connections; opportunities for neighbors to meet neighbors; and a strong sense of community
- Facilitates the design of quality housing within a framework that promotes creativity