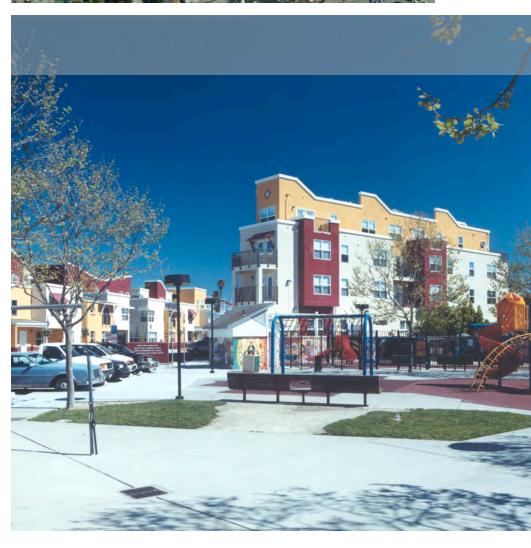

# Sustainable Design on a Limited Budget

**DESCRIPTION** Nueva Vista Family Housing is an example of how a dedicated affordable housing developer can incorporate sustainable design and green building into a project while working within a limited budget. The 48- unit urban infill project located on a 1.3 acre site adjacent to the famed Santa Cruz Boardwalk reduces car trips by including a child care facility and city community center on site, improves the health of residents by using a variety of non-toxic finishes and lowers operating costs by incorporating solar electricity and other energy efficient measures. The project includes a small pocket park that serves as the community focus for this urban neighborhood. The housing is arranged around a secure courtyard with tuck-under parking at each side.

## **DESIGN FEATURES**

- Community center and daycare center face pocket park
- Courtyard provides secure play area for residents