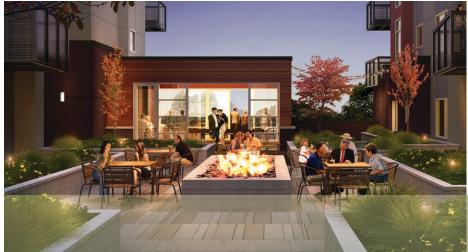

## **DESIGN FEATURES**

- Five-story Type V and Type I construction
- Three courtyards, each unique in character
- Covered parking under the building
- Views of Rockies and downtown Denver
- Stoops and patios fronting the park
- Six unit types
- Businees and Fitness Centers