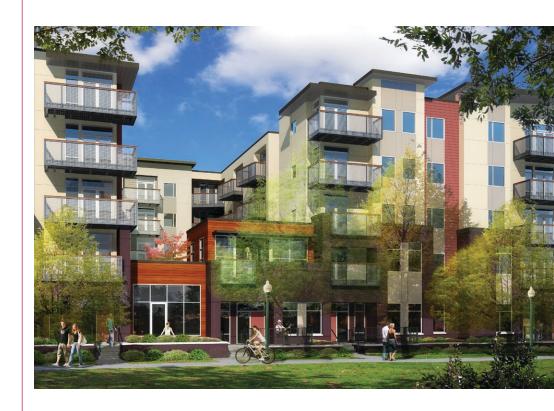

## Light Rail is Catalyst for High Density Housing in Olde Town

**DESCRIPTION** Development of the new light rail station in Olde Town is the catalyst for growth in the Town of Arvada. Park Place Olde Town is envisioned as the model of higher residential density to attract new residents to discover the dynamic Town. The five-story multifamily residential building will be the first, five-story building in town and will provide 152 dwelling units. The units will have views of the adjacent McIlvoy Park and most units will enjoy views of the Rockies to the west and downtown Denver to the southeast. The units are organized around three raised courtyards (each unique in character) which act as extensions of the park and open views from the courtyard units. The five-story building's mass takes it's cues from the idea of "Familiarity" with the nearby "Olde Town" feel of 2 story masonry buildings. The units at grade level with the park are scaled to feel like two story buildings that include walk-up entries and patios fronting the park. The building exceeds energy code requirements with high efficiency building envelope, appliances, and HVAC system. Certified green materials are incorporated into the framing as well as finish materials.

## **DESIGN FEATURES**

- Five-story Type V and Type I construction
- Three courtyards, each unique in character
- Covered parking under the building
- Views of Rockies and downtown Denver
- Stoops and patios fronting the park
- Six unit types
- Businees and Fitness Centers