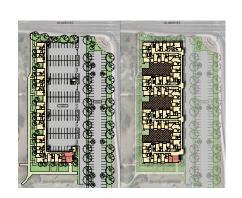

## **DESIGN FEATURES**

- Five-story Type V and Type I construction
- Three courtyards, each unique in character
- Covered parking under the building
- Views of Rockies and downtown Denver
- Stoops and patios fronting the park
- Six unit types
- Businees and Fitness Centers

Site: 2.88 acres
Building: 135,160 sf.

Density: 152 units - 52.8 duac

**Completion:** May 2014 **Construction est.:** \$17.5