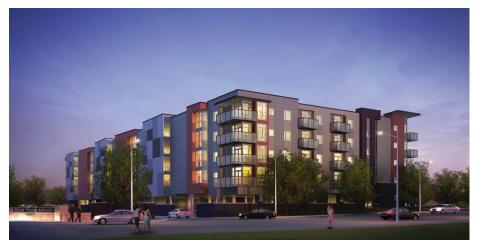

## Light Rail is Catalyst for High Density Housing in Olde Town

**DESCRIPTION** Development of the new light rail station in Olde Town is the catalyst for growth in the Town of Arvada. Park Place Olde Town is envisioned as the model of higher residential density to attract new residents to discover the dynamic Town. The five-story multifamily residential building will be the first, five-story building in town and will provide 152 dwelling units. The units will have views of the adjacent McIlvoy Park and most units will enjoy views of the Rockies to the west and downtown Denver to the southeast. The units are organized around three raised courtyards (each unique in character) which act as extensions of the park and open views from the courtyard units. The five-story building's mass takes it's cues from the idea of "Familiarity" with the nearby "Olde Town" feel of 2 story masonry buildings. The units at grade level with the park are scaled to feel like two story buildings that include walk-up entries and patios fronting the park. The building exceeds energy code requirements with high efficiency building envelope, appliances, and HVAC system. Certified green materials are incorporated into the framing as well as finish materials.