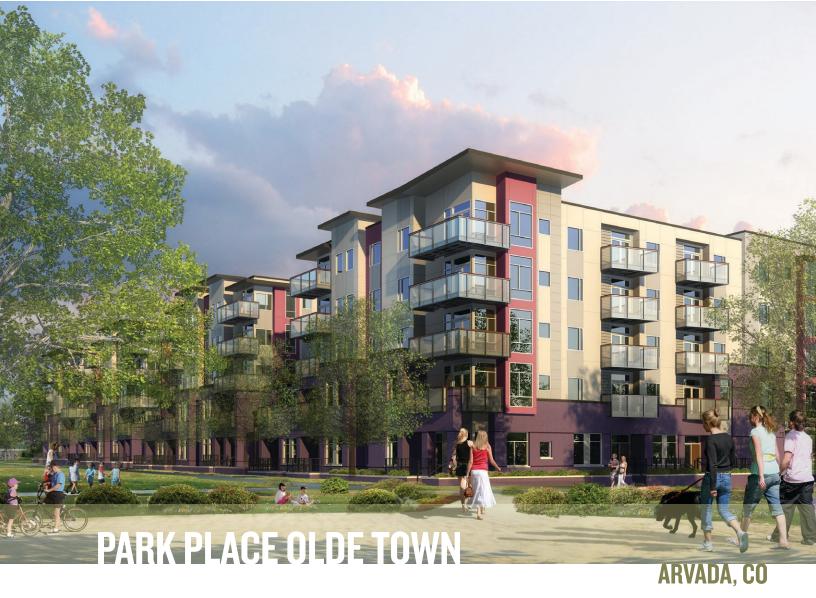

## Light Rail is Catalyst for High Density Housing in Olde Town

**DESCRIPTION** Development of the new light rail station in Olde Town is the catalyst for growth in the Town of Arvada. Park Place Olde Town is envisioned as the model of higher residential density to attract new residents to discover the dynamic Town. The five-story multifamily residential building will be the first, five-story building in town and will provide 152 dwelling units. The units will have views of the adjacent McIlvoy Park and most units will enjoy views of the Rockies to the west and downtown Denver to the southeast. The units are organized around three raised courtyards (each unique in character) which act as extensions of the park and open views from the courtyard units. The five-story building's mass takes it's cues from the idea of "Familiarity" with the nearby "Olde Town" feel of 2 story masonry buildings. The units at grade level with the park are scaled to feel like two story buildings that include walk-up entries and patios fronting the park. The building exceeds energy code requirements with high efficiency building envelope, appliances, and HVAC system. Certified green materials are incorporated into the framing as well as finish materials.

## **DESIGN FEATURES**

- Five-story Type V and Type I construction
- Three courtyards, each unique in character
- Covered parking under the building
- Views of Rockies and downtown Denver
- Stoops and patios fronting the park
- Six unit types
- Businees and Fitness Centers

Site: 2.88 acres
Building: 135,160 sf.

Density: 152 units - 52.8 duac

**Completion:** May 2014 **Construction est.:** \$17.5