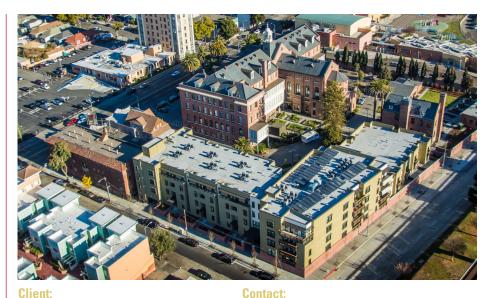

## **Dynamic Urban Neighborhood Revitalization: Phase II**

**DESCRIPTION** Terraza Palmera is the second phase of the redevelopment of the historic St. Joseph's property and comprises 62 one, two and three-bedroom affordable family rental units. It is directly adjacent to the newly completed St. Joseph's Senior Apartments. Terraza Palmera plans to include amenities such as a spacious community room facing a courtyard garden and sunny lobby areas with seating. The buildings have been designed in keeping with the historic nature of the St. Joseph's site.

In two phases the redevelopment effectively addresses urban neighborhood revitalization by reusing an underused infill site, increasing density, replacing obsolete infrastructure, and mitigating physical blight. The property is located at the edge of a predominantly commercial/industrial-zoned area bounded by medium-density housing. Restoring the site to residential use has helped alleviate land use conflicts between the residential and industrial edges in this area and continues the trend of converting more underused and vacant infill sites to high-density residential uses creating a safer environment with adequate lighting and enhanced activity at the street level after business hours.

**Client: BRIDGE Housing Building size:** 1 New Type 5: 94,274 sq.ft. 4 Renovated: 13,246 sq. ft. **Density:** 62 units **Completion:** Fall 2013 Construction est.: \$18m

Smitha Seshardri BRIDGE Housing Corp. 600 California #900 San Francisco, CA 94108 415.989.1111