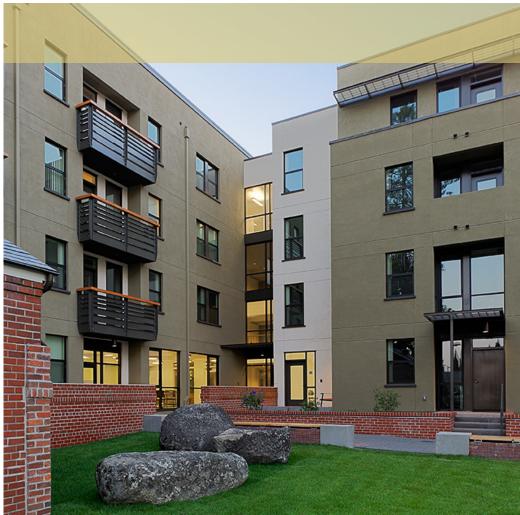

## **Dynamic Urban Neighborhood Revitalization: Phase II**

**DESCRIPTION** Terraza Palmera is the second phase of the redevelopment of the historic St. Joseph's property and comprises 62 one, two and three-bedroom affordable family rental units. It is directly adjacent to the newly completed St. Joseph's Senior Apartments. Terraza Palmera plans to include amenities such as a spacious community room facing a courtyard garden and sunny lobby areas with seating. The buildings have been designed in keeping with the historic nature of the St. Joseph's site.

## **DESIGN FEATURES**

- Historic Tax Credit Development
- 142 Green Point Rated Score
- Solar Thermal Domestic Water Pre-heat System
- New Type 5 Wood Frame 4 story Structure over Concrete Subterranean Parking Garage
- 4 Renovated Historic Brick Masonry Structures & **Reconstructed Brick Site Wall**
- Pedestrian Friendly Unit Entry Stoops to Increase **Neighborhood Safety**