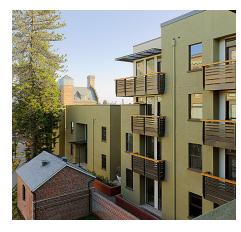

## **Dynamic Urban Neighborhood Revitalization: Phase II**

**DESCRIPTION** Terraza Palmera is the second phase of the redevelopment of the historic St. Joseph's property and comprises 62 one, two and three-bedroom affordable family rental units. It is directly adjacent to the newly completed St. Joseph's Senior Apartments. Terraza Palmera plans to include amenities such as a spacious community room facing a courtyard garden and sunny lobby areas with seating. The buildings have been designed in keeping with the historic nature of the St. Joseph's site.

## **DESIGN FEATURES**

- Historic Tax Credit Development
- 142 Green Point Rated Score
- Solar Thermal Domestic Water Pre-heat System
- New Type 5 Wood Frame 4 story Structure over Concrete Subterranean Parking Garage
- 4 Renovated Historic Brick Masonry Structures & **Reconstructed Brick Site Wall**
- Pedestrian Friendly Unit Entry Stoops to Increase **Neighborhood Safety**