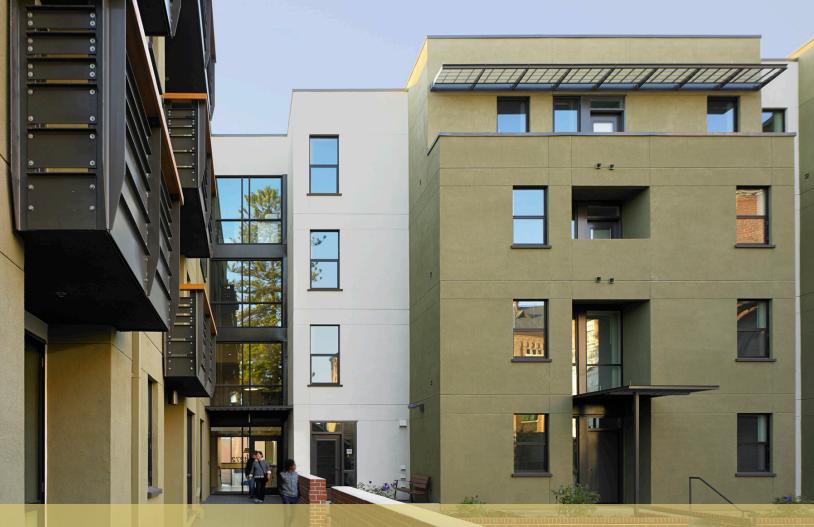

## TERRAZA PALMERA AT ST. JOSEPH'S OAKLAND, CA

## **Dynamic Urban Neighborhood Revitalization: Phase II**

**DESCRIPTION** Terraza Palmera is the second phase of the redevelopment of the historic St. Joseph's property and comprises 62 one, two and three-bedroom affordable family rental units. It is directly adjacent to the newly completed St. Joseph's Senior Apartments. Terraza Palmera plans to include amenities such as a spacious community room facing a courtyard garden and sunny lobby areas with seating. The buildings have been designed in keeping with the historic nature of the St. Joseph's site.

## **DESIGN FEATURES**

- Historic Tax Credit Development
- 142 Green Point Rated Score
- Solar Thermal Domestic Water Pre-heat System
- New Type 5 Wood Frame 4 story Structure over Concrete Subterranean Parking Garage
- 4 Renovated Historic Brick Masonry Structures & **Reconstructed Brick Site Wall**
- Pedestrian Friendly Unit Entry Stoops to Increase **Neighborhood Safety**